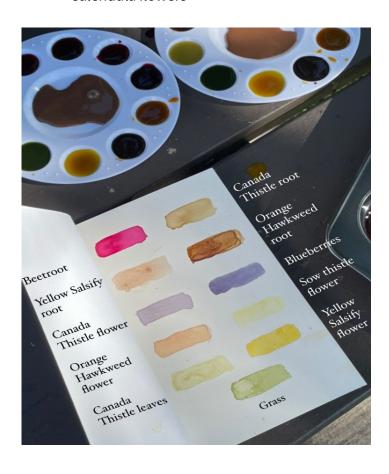

### **Reds/Pinks**

- Hound's tongue flowers (invasive)
- Canada thistle/Bull thistle flowers (invasive)
- Wild rose petals
- Beets
- Raspberries

#### **Greens**

- Canada thistle leaves (invasive)
- Yellow Salsify/Goat's beard leaves (invasive)
- Grass
- Pine needles
- Spinach

# **Blues/Purples**

- Canada thistle flowers (invasive)
- Clover flowers
- Saskatoon berries
- Blueberries
- Purple potatoes

# **Browns/Earth Tones**

- Invasive roots (invasive)
- Burdock burrs (invasive)
- Coffee

## Yellows/Oranges

- Yellow Salsify/Goat's beard flowers (invasive)
- Orange hawkweed flowers (invasive)
- orange peels
- Fresh tumeric
- Golden beets
- Tulip flowers
- Carrots
- Coreopsis flowers
- Calendula flowers